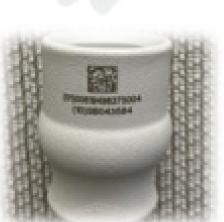

## **MOVES EFFORTLESSLY** AltaFlex<sup>®</sup> tubing moves effortlessly during sleep to minimize mask leaks.

THIS MEANS... **Better Therapy and Better Sleep!** 

UDI Marking Compliance 21 CFR 801.45

## Advanced Technology

- 100% Made in the USA
- 15mm & 19mm Internal Diameters
- Standard ISO 22mm Cuff Connector
- Length: 72 inches
- Full Biocompatibility Testing to 10993 & 18562
- UDI Marked: Compliance to 21 CFR 801.45
- LDPE & TPE Prime Materials
- Ergonomic Cuff Design
- Fits Most Major Brands of CPAP Machines