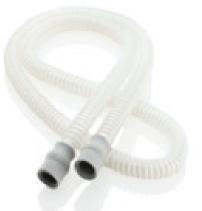

## Advanced Technology

- 100% Made in the USA
- 15mm & 19mm Internal Diameters
- Standard ISO 22mm Cuff Connector
- Length: 72 inches
- Full Biocompatibility Testing to 10993 & 18562
- UDI Marked: Compliance to 21 CFR 801.45
- LDPE & TPE Prime Materials
- Ergonomic Cuff Design
- Fits Most Major Brands of CPAP Machines