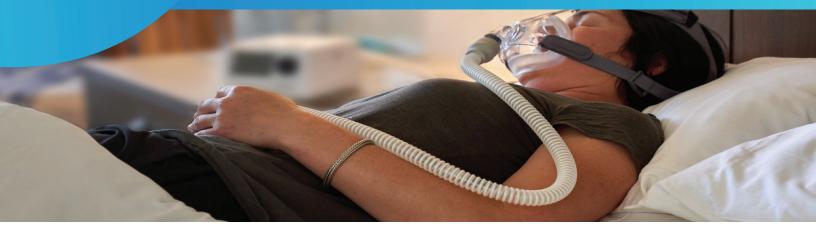

## AltaFlex<sup>®</sup> is the next generation of CPAP tubing Featuring FlexFilm<sup>™</sup> Technology

**ELIMINATES** Stiffness and bend memory.

## **MOVES EFFORTLESSLY** AltaFlex<sup>®</sup> tubing moves effortlessly during sleep to minimize mask leaks.

THIS MEANS... **Better Therapy and Better Sleep!** 

UDI Marking Compliance 21 CFR 801.45